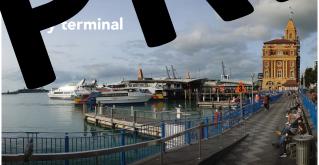

# Ferry & port terminals

Ferry Terminal is a location for the boarding, departure, or arrival of a ferry service.

Ferry terminals cater to freight and passengers.

Passengers can either be walk on or with a vehicle – car or coach.

Large ferry terminals have facilities similar to airports:

. Shops . Currency exchange . Food & d. . Toile Show Baby & ging

. First aid . Internet access . Elec car chang pol

Ferry terminals are particles and training services.