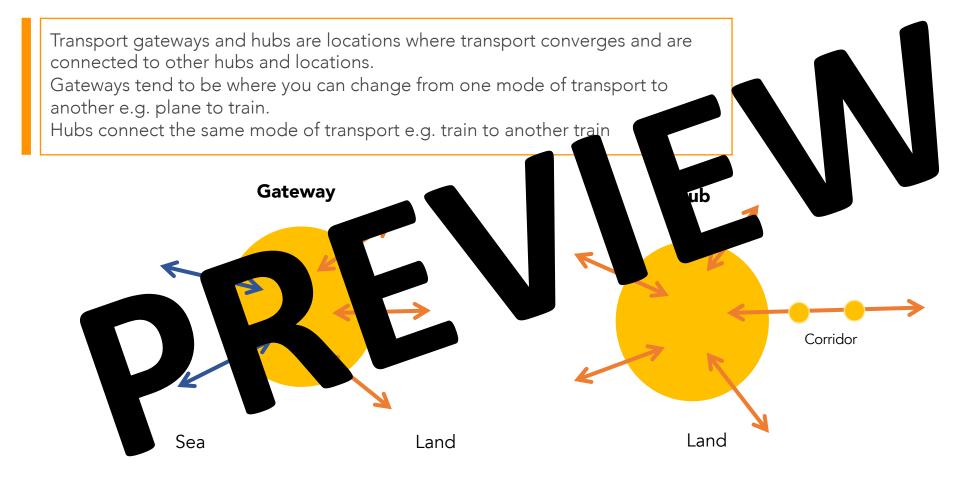

# Transport gateways and hubs

Terms gateway and hub are often interchanged – many 'hubs' are in fact gateways, where there are different modes of transport available even if it is primarily one mode e.g. railway station

# Transport gateways and hubs

Connecting from the train mother and a conperhal with our land to port - tax us

Connections with land transport

Connections with land transport

resources