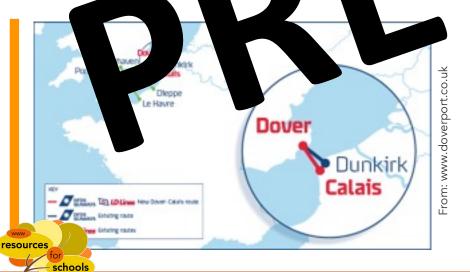

# **Example: Dover, UK**

Dover is a ferry and cruise terminal and cargo port

A port since 1606, Dover sees £122 billion worth of trade a year. Routes from Dover to Calais, Dunkirk in France

Ferry companies = DFDS Seaways, P&O Ferries and Samurance

Range of terminal facilities: toilets, show refreshments, shopping, money exchange

| 2019 | P   | Cars      | Co s Lor |
|------|-----|-----------|----------|
|      | 10, | 2-000,966 | 73,8     |
|      |     |           |          |
|      |     |           |          |
|      |     |           |          |
|      |     |           |          |