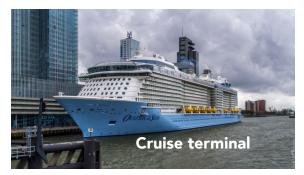

# Sea transport: cruises and cruise terminals

#### Cruises

Sea, rivers and lakes