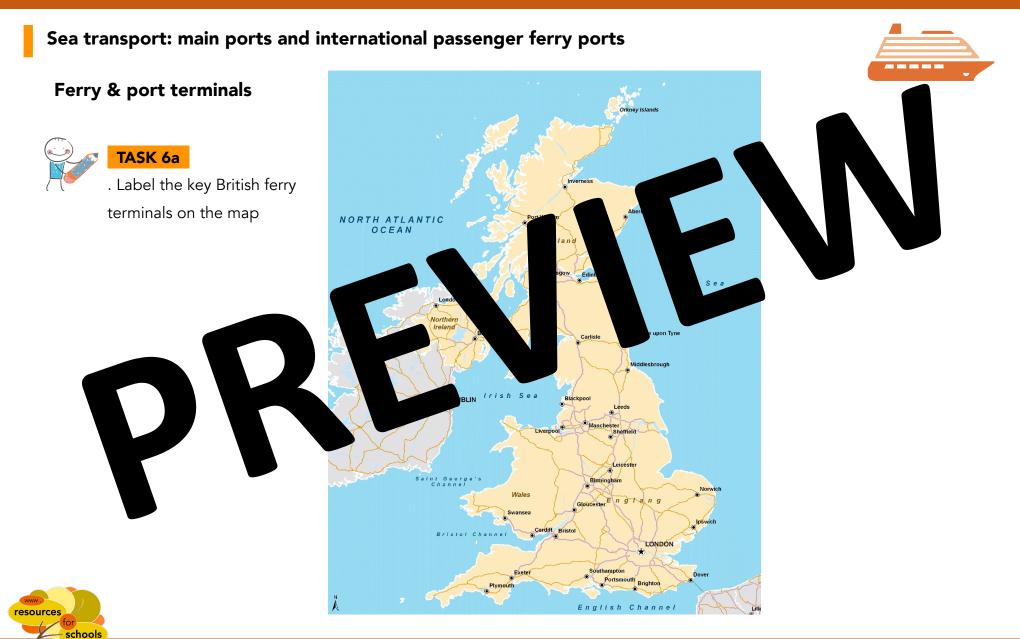

# Ferry & port terminals

Ferry Terminal is a location for the boarding, departure, or arrival of a ferry service.

Ferry terminals cater to freight and passengers.

Passengers can either be walk on or with a vehicle – car or coach.

Large ferry terminals have facilities similar to airports:

. Shops . Currency exchange . Food & d. . Toile Show Baby & ging

. First aid . Internet access . Elec car chang pol

Ferry terminals are particles and training services.

# Major v terminals in land

- . Dover . Folkstone . Fishbourne . Harwich . Hull . Liverpool . Lymington
- . Newcastle . Newhaven . Plymouth . Poole . Portsmouth . Southampton
- . Yarmouth